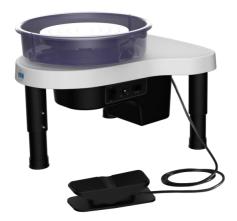

duction**

### **Environmental requirements**

■ This equipment should be placed on a cool, ventilated, dry, dust-proof and level ground



● The user must follow the electrical safety standards for wiring and installation. Single-phase electricity must be powered by a grid with a grounding wire; this equipment must be grounded before it can be put into operation. It is strictly forbidden to operate this equipment without a grounding wire. The power supply voltage is single-phase AC230V, and the frequency is 50HZ



 Need to adapt to the environment temperature 0-50 degrees Celsius, noncorrosive and no strong electromagnetic field radiation occasions



• The work site of this equipment should be kept well ventilated and avoid the motor overheating and burning the motor

























## **Installation instruction**

### Installation steps



Find a resettlement site
Wide space is suitable for the
place where works and tools
are placed



**Check product accessories** 

foot pedal, water tray ,Instruction Manual and all the accessories are complete



Adjust the height of the feet

Adjust to a comfortable height for the operator to lock and fix the feet









3

**Energize power trial operation** Turn on power to run the device

Accessory connection Use foot pedal connecting line, power line connect to the pottery wheel

Water tray installation
Detachable Magnetic- type
water tray, Two- way oneclick deduction

#### **Notice**

☐ This equipment is only suitable for pottery operations. It is not allowed to use the equipment for other purposes. It is not allowed t