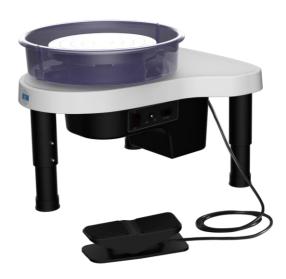

ent , which improve the stability and service life.

Low noise during operation and stable turning of the wheel.

The foot pedal adopts patent-protected Hall technology and has a service life of up to 300,000 times.

The water tray adopts a patent-protected magnetic structure to meet the user's requirements for quick disassembly and assembly.

#### Product Image





# 01 About the product

this appliance can be used by children aged from 8 ye ars and above and persons with reduced physical, senso ry or mental capabilities or lack of experience and know ledge if they have been given supervision or instruction concerning use of the appliance in a safe way and under stand the hazards involved

- children shall not play with the appliance



# **O1 About the product**

# Main Specifications



| Brand                | Baitaohui                                |
|----------------------|------------------------------------------|
| Model                | BTH-ILP-BP02EU                           |
| Rated voltage        | AC 230V/50Hz                             |
| Rated power          | 500W                                     |
| Rotating speed       | 0-300r/min                               |
| Turntable Dimensions | 315mm (12.4 in)                          |
| Wheel head direction | cw/ccw                                   |
| Maximum load         | 88 lbs                                   |
| Noise                | ≤46dB                                    |
| Dimensions           | L 68* W64 x H48-58cm (Adjustable height) |
| Net Weight           | 31kg ≈68.34lbs