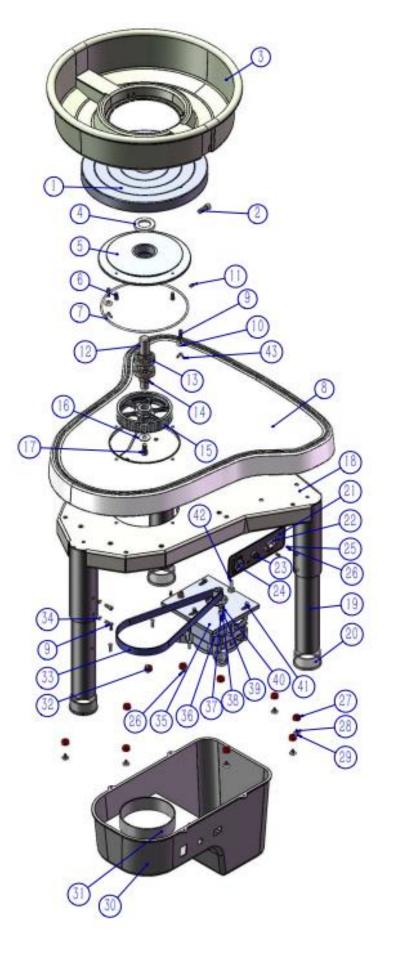

- 1 : Aluminum plate
- 2 : Imperial Hexagon socker head bolt 3/8-16x1
- 3 : Water tray
- 4 : Skeleton oil seal
- 5 : Aluminum bearing seat
- 6 : Imperial Hexagon socker head bolt 1/4-20x1/2
- 7 : O-ring ø212xø204.9x3.55mm
- 8 : Panel
- 9 : Imperial Hexagon socker head bolt 1/4-20x5/8
- 10 : Flat washer1/4Wide type
- 11 : Internal hexagonal headless bolt 1/4-20\*5/16
- 12 : principal axis
- 13 : Deep groove ball bearing6205
- 14: Axial snap spring-ø25
- 15 : Aluminum belt pulley
- 16 : Flat washerM10x28x2
- 17 : Imperial Hexagon socker head bolt 3/8-16x3/4
- 18 : Rack
- 19 : Adjustable feet tube
- 20 : Foot mat
- 21: PVC panel sticker
- 22 : Power connector
- 23 : Forward and reverse switch
- 24: Waterproof power switch
- 25 : Outer hexagonal nut 5/32-32
- 26 : Cross round head bolt 5/32-32x3/8
- 27 : Isolation column ø29xø18xH9
- 28 : Cross mushroom head self-tapping screwM5x14
- 29 : Flat washer M5x16x1.5
- 30 : Motor electric cover
- 31 : controller
- 32 : Cross round head self tapping screw M5x20
- 33 : Rubber multi wedge belt
- 34 : Spring washer 1/4
- 35 : Motor mounting plate
- 36 : Variable frequency motor
- 37 : External hexagonal bolt 5/16-18\*2-1/4
- 38 : Flat washer M8
- 39 : Spring washer 5/16
- 40 : Outer hexagonal nut 5/16-18
- 41 : External hexagonal bolt 5/16-18\*1-1/4
- 42 : Rubber head screw M6x20
- 43 : Butterfly nut 1/4-20