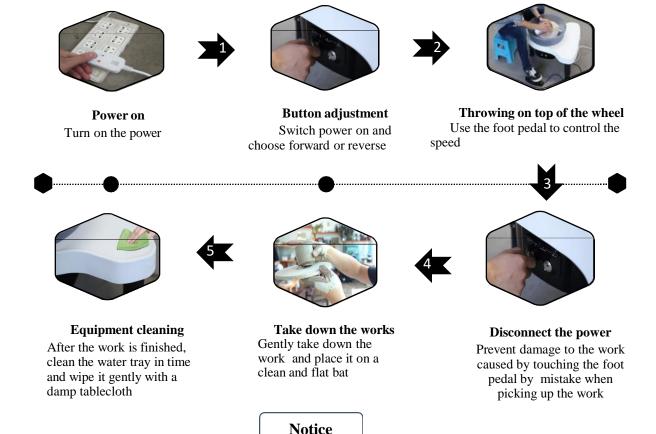

## Instruction for use

### Using steps

- □ When this equipment is in use, it is forbidden to place any objects on the power cord. Please do not place the power cord where people move around.
- During equipment operation, it is strictly forbidden to cut off the power supply or press
   the emergency brake switch at will in non-emergency situations.
- □ When the equipment is not in standby, it is recommended to turn off the power.
- After the equipment stop running, the mud surface of the turntable needs to be cleaned to wipe off the water stains on the turntable, to avoid corrosion of the turntable caused by mud and water stains; during the cleaning process, the power supply must be cut off before cleaning, do not directly use water to avoid damaging electrical parts, can use wipe it with a damp cloth.

#### **Notice**

☐ This equipment is only suitable for pottery operations. It is not allowed to use the equipment for other purposes. It is not allowed to use brutal operations when using the equipment, and it is not allowed to damage the equipment such as hammering, beating, smashing, etc. at any time.