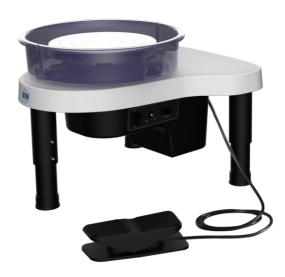

uction** Instruction for use Catalog 04 Daily maintenance and safety precautions 05 **Warranty (replacement) period** After-sale service List of Packing

**Inspection report** 





## **About the product**

#### Product introduction

This equipment adopts aesthetic concept design.

Low-voltage safety control switch, automatic power-off protection device.

Using international certified components and electronic parts on the equipment , which improve the stability and service life.

Low noise during operation and stable turning of the wheel.

The foot pedal adopts patent-protected Hall technology and has a service life of up to 300,000 times.

The water tray adopts a patent-protected magnetic structure to meet the user's requirements for quick disassembly and assembly.

#### Product Image





# 01 About the product

this appliance can be used by children aged from 8 ye ars and above and persons with reduced physical, senso ry or mental capabilities or lack of experience and know ledge if they have been given supervision or instruction concerning use of the appliance in a safe way and under stand the hazards involved

- children shall not play with the appliance



# **O1 About the product**

# Main Specifications



| Brand                | Baitaohui                                |
|----------------------|------------------------------------------|
| Model                | BTH-ILP-BP02EU                           |
| Rated voltage        | AC 230V/50Hz                             |
| Rated power          | 500W                                     |
| Rotating speed       |